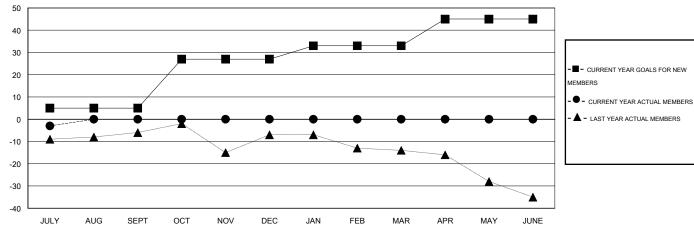

## MONTHLY MEMBERSHIP PROGRESS REPORT

District 3 L

Results as of: 7/31/2014

## LOCATION OKLAHOMA

GMT CA 1

|               |                  | Clubs               |                            |                             | Members               |                    |                            |                              |                             |  |
|---------------|------------------|---------------------|----------------------------|-----------------------------|-----------------------|--------------------|----------------------------|------------------------------|-----------------------------|--|
|               | RESU             | LTS FOR 2014-2015   |                            |                             | RESULTS FOR 2014-2015 |                    |                            |                              |                             |  |
| QUARTER       | NEW CLUB<br>GOAL | ACTUAL NEW<br>CLUBS | ACTUAL<br>DROPPED<br>CLUBS | ACTUAL NET<br>GAIN/<br>LOSS | QUARTER               | NEW MEMBER<br>GOAL | ACTUAL TOTAL MEMBERS ADDED | ACTUAL<br>DROPPED<br>MEMBERS | ACTUAL NET<br>GAIN/<br>LOSS |  |
| JULY/AUG/SEPT | 0                | 0                   | 0                          | 0                           | JULY/AUG/SEPT         | 5                  | 4                          | 7                            | -3                          |  |
| OCT/NOV/DEC   | 1                | 0                   | 0                          | 0                           | OCT/NOV/DEC           | 22                 | 0                          | 0                            | 0                           |  |
| JAN/FEB/MAR   | 0                | 0                   | 0                          | 0                           | JAN/FEB/MAR           | 6                  | 0                          | 0                            | 0                           |  |
| APR/MAY/JUNE  | 0                | 0                   | 0                          | 0                           | APR/MAY/JUNE          | 12                 | 0                          | 0                            | 0                           |  |